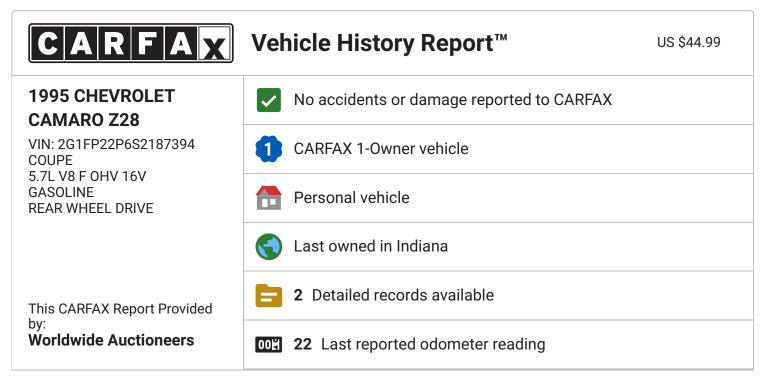

Display CARFAX in online listings:

This CARFAX Vehicle History Report is based only on information supplied to CARFAX and available as of 8/1/23 at 8:51:32 AM (CDT). Other information about this vehicle, including problems, may not have been reported to CARFAX. Use this report as one important tool, along with a vehicle inspection and test drive, to make a better decision about your next used car.

| CARFAX Ownership History The number of owners is estimated | Owner 1       |
|------------------------------------------------------------|---------------|
| Year purchased                                             | 1995          |
| Type of owner                                              | Personal      |
| Estimated length of ownership                              | 28 yrs. 2 mo. |
| Owned in the following states/provinces                    | Indiana       |
| Estimated miles driven per year                            |               |
| Last reported odometer reading                             | 22            |

| CARFAX Title History  CARFAX guarantees the information in this section | Owner 1               |
|-------------------------------------------------------------------------|-----------------------|
| Damage Brands Salvage   Junk   Rebuilt   Fire   Flood   Hail   Lemon    | Guaranteed No Problem |
| Odometer Brands                                                         | Guaranteed            |

| CARFAX Additional History  Not all accidents / issues are reported to CARFAX                                      | Owner 1               |
|-------------------------------------------------------------------------------------------------------------------|-----------------------|
| Total Loss No total loss reported to CARFAX.                                                                      | No Issues<br>Reported |
| Structural Damage No structural damage reported to CARFAX.                                                        | No Issues<br>Reported |
| Airbag Deployment  No airbag deployment reported to CARFAX.                                                       | No Issues<br>Reported |
| Odometer Check No indication of an odometer rollback.                                                             | No Issues Indicated   |
| Accident / Damage  No accidents or damage reported to CARFAX.                                                     | No Issues<br>Reported |
| Manufacturer Recall  No open recalls reported to CARFAX. Check for open recalls on GM vehicles at recalls.gm.com. | No Recalls Reported   |

# **CARFAX** Detailed History

| 4 |  |
|---|--|

Owner 1

Purchased: 1995

Personal Vehicle

| Date       | Mileage | Source                                                                 | Comments                                              |
|------------|---------|------------------------------------------------------------------------|-------------------------------------------------------|
| 05/15/1995 |         | Indiana<br>Motor Vehicle Dept.<br>Fort Wayne, IN                       | Titled or registered as personal vehicle              |
| 07/18/1995 | 22      | Indiana<br>Motor Vehicle Dept.<br>Fort Wayne, IN<br>Title #95170114012 | <b>Title issued or updated</b> - First owner reported |